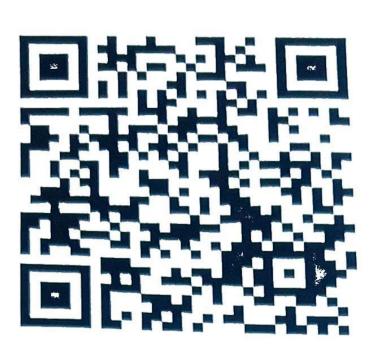

Student Login page: <a href="http://durslt.du.ac.in/Du\_Online\_Phd/R1\_StudentPortal/Login.aspx">http://durslt.du.ac.in/Du\_Online\_Phd/R1\_StudentPortal/Login.aspx</a>

Or Scan QR code for login

Students are informed to register you on the Online Portal (by using above link or scan QR Code) after Pre-Ph.D Seminar, after that first time user click on Register New Student (In Online Portal)